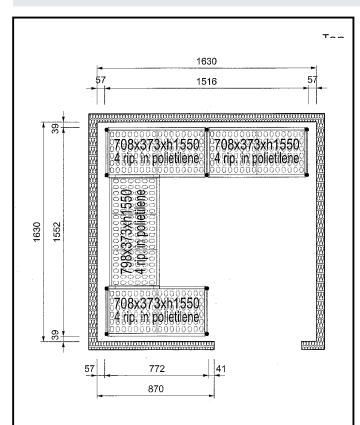

# Key Information:

| External dimensions, Width:  |         |
|------------------------------|---------|
| 137091 (CRS1616)             | 708 mm  |
| External dimensions, Depth:  | 373 mm  |
| External dimensions, Height: | 1550 mm |
| Max loading weight:          | 2500 kg |
| Net weight:                  | 55 kg   |
| Uprights                     | 2       |