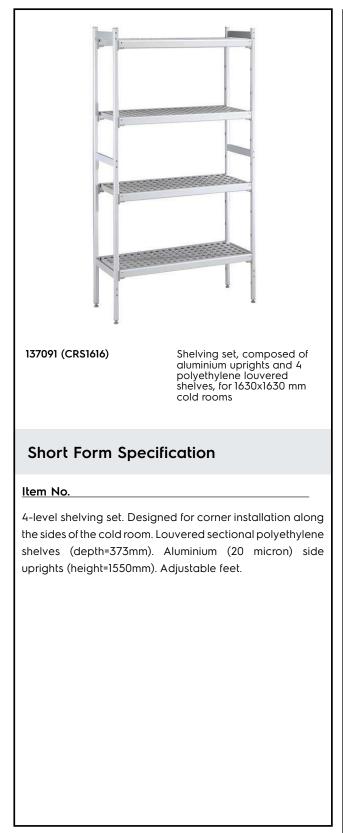

# FROFESSIONAL

Stainless Steel Preparation Aluminum Shelving Set for 1630x1630 mm cold rooms

| TEM #   |  |
|---------|--|
| MODEL # |  |
| NAME #  |  |
| SIS #   |  |
| 4IA #   |  |

# Construction

- Uprights and shelf frames constructed entirely in anodized aluminium (20 micron).
- 4 tiers.
- Shelves made by section of polyethylene tablets.
- Sectional polyethylene shelves are dishwasher safe.

# Key Information:

| External dimensions, Width:  |         |
|------------------------------|---------|
| 137091 (CRS1616)             | 708 mm  |
| External dimensions, Depth:  | 373 mm  |
| External dimensions, Height: | 1550 mm |
| Max loading weight:          | 2500 kg |
| Net weight:                  | 55 kg   |
| Uprights                     | 2       |